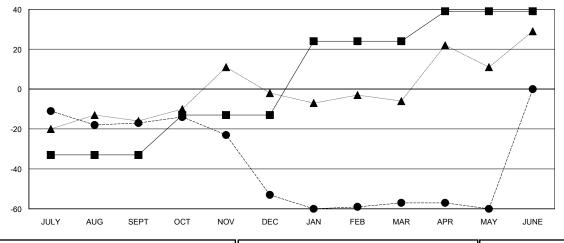

## GOALS AND ACTUAL MEMBERS CUMULATIVE

■ ■ MEMBER GROWTH NET GOAL

- ● - MEMBER GROWTH ACTUAL
- ▲ - LAST YEAR MEMBERSHIP ACTUAL

| DROPPED CLUBS: 0 |     |
|------------------|-----|
| DROPPED MEMBERS  |     |
| DECEASED         | 20  |
| CLUB CANCELLED   | 0   |
| OTHER            | 122 |
| TOTAL            | 142 |

## LOCATION CONNECTICUT

|                       | Club          | )S        |               | Members       |                           |                         |  |
|-----------------------|---------------|-----------|---------------|---------------|---------------------------|-------------------------|--|
| RESULTS FOR 2018-2019 |               |           |               |               | RESULTS FOR 2018-2019     |                         |  |
| QUARTER               | NEW CLUB GOAL | NEW CLUBS | DROPPED CLUBS | QUARTER       | MEMBER GROWTH NET<br>GOAL | MEMBER GROWTH<br>ACTUAL |  |
| JULY/AUG/SEPT         | 0             | 0         | 0             | JULY/AUG/SEPT | -33                       | 14                      |  |
| OCT/NOV/DEC           | 0             | 0         | 0             | OCT/NOV/DEC   | 20                        | 23                      |  |
| JAN/FEB/MAR           | 1             | 0         | 0             | JAN/FEB/MAR   | 37                        | 31                      |  |
| APR/MAY/JUNE          | 0             | 0         | 0             | APR/MAY/JUNE  | 15                        | 24                      |  |