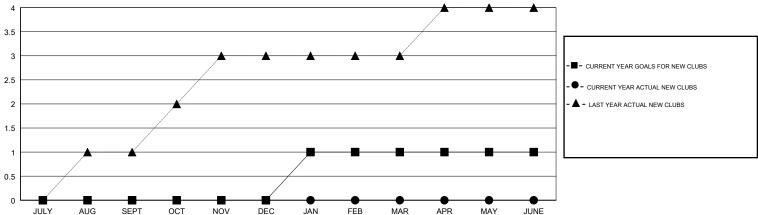

## GOALS AND ACTUAL NEW CLUBS CUMULATIVE

## LOCATION CONNECTICUT

|                       | Club          | )S        |               | Members       |                           |                         |  |
|-----------------------|---------------|-----------|---------------|---------------|---------------------------|-------------------------|--|
| RESULTS FOR 2018-2019 |               |           |               |               | RESULTS FOR 2018-2019     |                         |  |
| QUARTER               | NEW CLUB GOAL | NEW CLUBS | DROPPED CLUBS | QUARTER       | MEMBER GROWTH NET<br>GOAL | MEMBER GROWTH<br>ACTUAL |  |
| JULY/AUG/SEPT         | 0             | 0         | 0             | JULY/AUG/SEPT | -33                       | 14                      |  |
| OCT/NOV/DEC           | 0             | 0         | 0             | OCT/NOV/DEC   | 20                        | 23                      |  |
| JAN/FEB/MAR           | 1             | 0         | 0             | JAN/FEB/MAR   | 37                        | 31                      |  |
| APR/MAY/JUNE          | 0             | 0         | 0             | APR/MAY/JUNE  | 15                        | 24                      |  |